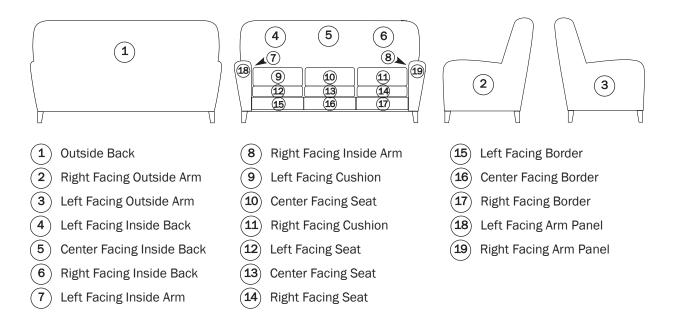

#### HAND PAINTED LEATHER ORDER FORM - SOFA

#### Please print this form and fax to: 828-495-3021 Or email to: service@hancockandmoore.com

### **Order Form**

| PARTS TERMINOLOGY (EXAMPLE)      | IMAGES TO BE PAINTED (EXAMPLE) | IMAGE NUMBER (EXAMPLE) |
|----------------------------------|--------------------------------|------------------------|
| <ol> <li>Outside Back</li> </ol> | Parisian Stroll                | PS-1                   |
| PARTS TERMINOLOGY                | IMAGES TO BE PAINTED           | IMAGE NUMBER           |
| 1 Outside Back                   |                                |                        |
| 2 Right Facing Outside Arm       |                                |                        |
| 3 Left Facing Outside Arm        |                                |                        |
| 4 Left Facing Inside Back        |                                |                        |
| 5 Center Facing Inside Back      |                                |                        |
| 6 Right Facing Inside Back       |                                |                        |
| 7 Left Facing Inside Arm         |                                |                        |
| 8 Right Facing Inside Arm        |                                |                        |
| 9 Left Facing Cushion            |                                |                        |
| (10) Center Facing Cushion       |                                |                        |
| (11) Right Facing Cushion        |                                |                        |
| (12) Left Facing Seat            |                                |                        |
| 13 Center Facing Seat            |                                |                        |
| (14) Right Facing Seat           |                                |                        |
| (15) Left Facing Border          |                                |                        |
| 16 Center Facing Border          |                                |                        |
| 17 Right Facing Border           |                                |                        |
| (18) Left Facing Arm Panel       |                                |                        |
| 19 Right Facing Arm Panel        |                                |                        |