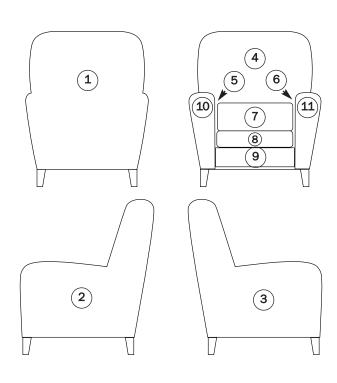

### HAND PAINTED LEATHER ORDER FORM - CHAIR

Please print this form and fax to: 828-495-3021 Or email to: service@hancockandmoore.com

Place or draw any notes on this page. Some furniture designs vary, so use the key to aid in your description.

Please contact Hancock & Moore with any special order questions.

- (1) Outside Back
- 2 Right Facing Outside Arm
- 3 Left Facing Outside Arm
- (4) Inside Back
- 5 Left Facing Inside Arm
- 6 Right Facing Inside Arm
- (7) Cushion
- (**8**) Seat
- (9) Front Border
- (10) Left Facing Arm Panel
- (11) Right Facing Arm Panel