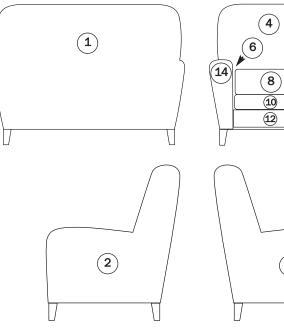

### HAND PAINTED LEATHER ORDER FORM - LOVESEAT

Please print this form and fax to: 828-495-3021 Or email to: service@hancockandmoore.com

- Outside Back
   Right Facing Outside Arm
- 3 Left Facing Outside Arm
  4 Left Facing Inside Back
  5 Right Facing Inside Back
  6 Left Facing Inside Arm
  7 Right Facing Inside Arm
  8 Left Facing Cushion
  9 Right Facing Cushion
  10 Left Facing Seat
  11 Right Facing Seat
- (12) Left Facing Border
- (13) Right Facing Border
- (14) Left Facing Arm Panel
- (15) Right Facing Arm Panel