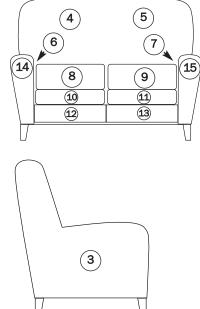

#### HAND PAINTED LEATHER ORDER FORM - SOFA

#### Please print this form and fax to: 828-495-3021 Or email to: service@hancockandmoore.com