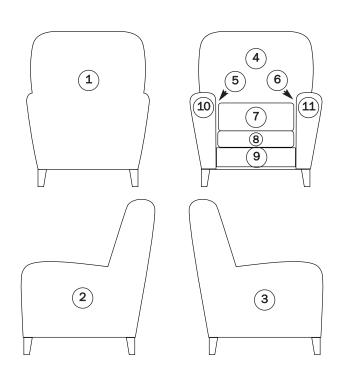

#### HAND PAINTED LEATHER ORDER FORM - CHAIR

Please print this form and fax with your order to: 828-495-3021 Or email to: service@hancockandmoore.com

Place or draw any notes on this page. Some furniture designs vary, so use the key to aid in your description.

Please contact Hancock & Moore with any special order questions.

- (1) Outside Back
- 2 Right Facing Outside Arm
- 3 Left Facing Outside Arm
- (4) Inside Back
- 5 Left Facing Inside Arm
- 6 Right Facing Inside Arm
- (7) Cushion
- (8) Seat
- (9) Front Border
- (10) Left Facing Arm Panel
- (11) Right Facing Arm Panel

### **Order Form**

| PARTS TERMINOLOGY (EXAMPLE) | IMAGES TO BE PAINTED (EXAMPLE) | IMAGE NUMBER (EXAMPLE) |
|-----------------------------|--------------------------------|------------------------|
| (1) Outside Back            | Peonies                        | PE-1                   |
| PARTS TERMINOLOGY           | IMAGES TO BE PAINTED           | IMAGE NUMBER           |
| 1 Outside Back              |                                |                        |
| 2 Right Facing Outside Arm  |                                |                        |
| 3 Left Facing Outside Arm   |                                |                        |
| 4 Inside Back               |                                |                        |
| 5 Left Facing Inside Arm    |                                |                        |
| 6 Right Facing Inside Arm   |                                |                        |
| 7 Cushion                   |                                |                        |
| 8 Seat                      |                                |                        |
| 9 Front Border              |                                |                        |
| (10) Left Facing Arm Panel  |                                |                        |
| (11) Right Facing Arm Panel |                                |                        |