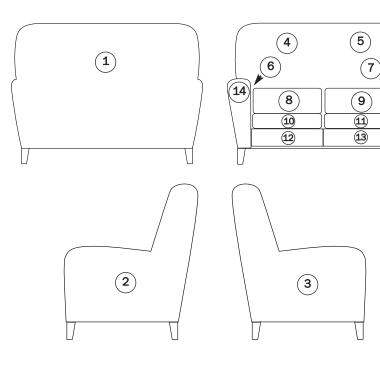

#### HAND PAINTED LEATHER ORDER FORM - LOVESEAT

Please print this form and fax with your order to: 828-495-3021 Or email to: service@hancockandmoore.com

- Outside Back
   Right Facing Outside Arm
- (3) Left Facing Outside Arm
   (4) Left Facing Inside Back
- 5 Right Facing Inside Back
- 6 Left Facing Inside Arm
- **7** Right Facing Inside Arm
- 8 Left Facing Cushion
- 9 Right Facing Cushion
- (10) Left Facing Seat
- (11) Right Facing Seat
- (12) Left Facing Border
- (13) Right Facing Border
- (14) Left Facing Arm Panel
- (15) Right Facing Arm Panel

### **Order Form**

| PARTS TERMINOLOGY (EXAMPLE)      | IMAGES TO BE PAINTED (EXAMPLE) | IMAGE NUMBER (EXAMPLE) |
|----------------------------------|--------------------------------|------------------------|
| <ol> <li>Outside Back</li> </ol> | Peonies                        | PE-1                   |
| PARTS TERMINOLOGY                | IMAGES TO BE PAINTED           | IMAGE NUMBER           |
| 1 Outside Back                   |                                |                        |
| 2 Right Facing Outside Arm       |                                |                        |
| 3 Left Facing Outside Arm        |                                |                        |
| 4 Left Facing Inside Back        |                                |                        |
| 5 Right Facing Inside Back       |                                |                        |
| 6 Left Facing Inside Arm         |                                |                        |
| 7 Right Facing Inside Arm        |                                |                        |
| 8 Left Facing Cushion            |                                |                        |
| 9 Right Facing Cushion           |                                |                        |
| (10) Left Facing Seat            |                                |                        |
| (11) Right Facing Seat           |                                |                        |
| (12) Left Facing Border          |                                |                        |
| (13) Right Facing Border         |                                |                        |
| (14) Left Facing Arm Panel       |                                |                        |
| (15) Right Facing Arm Panel      |                                |                        |