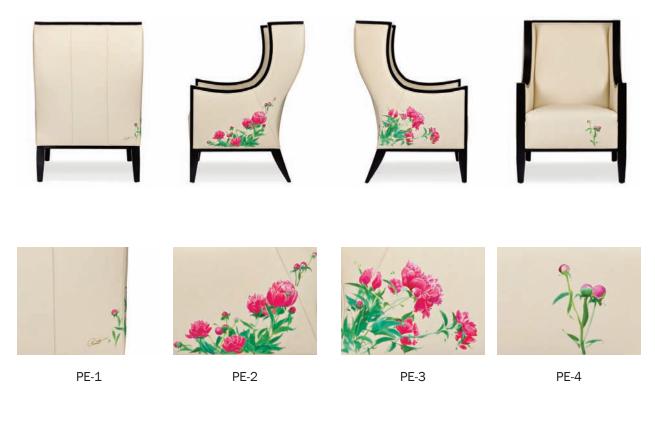

### HAND PAINTED LEATHER ORDER FORM - PEONIES

Please print this form and fax with your order to: 828-495-3021 Or email to: service@hancockandmoore.com

| Customer Name:             |  |
|----------------------------|--|
| Match to Purchase Order #: |  |
| Contact:                   |  |
| Date:                      |  |

### **Order Form**

| PARTS TERMINOLOGY (EXAMPLE) | IMAGES TO BE PAINTED (EXAMPLE) | IMAGE NUMBER (EXAMPLE) |
|-----------------------------|--------------------------------|------------------------|
| (1) Outside Back            | Peonies                        | PE-1                   |
| PARTS TERMINOLOGY           | IMAGES TO BE PAINTED           | IMAGE NUMBER           |
| 1 Outside Back              |                                |                        |
| 2 Right Facing Outside Arm  |                                |                        |
| 3 Left Facing Outside Arm   |                                |                        |
| 4 Inside Back               |                                |                        |
| 5 Left Facing Inside Arm    |                                |                        |
| 6 Right Facing Inside Arm   |                                |                        |
| 7 Cushion                   |                                |                        |
| 8 Seat                      |                                |                        |
| 9 Front Border              |                                |                        |
| (10) Left Facing Arm Panel  |                                |                        |
| (11) Right Facing Arm Panel |                                |                        |