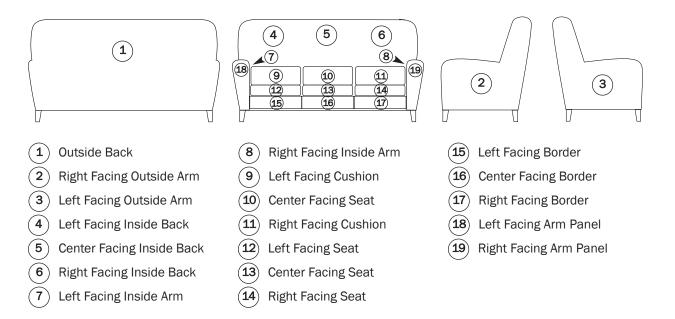

HAND PAINTED LEATHER ORDER FORM - SOFA

Please print this form and fax with your order to: 828-495-3021 Or email to: service@hancockandmoore.com

#### **Order Form**

| PARTS TERMINOLOGY (EXAMPLE) | IMAGES TO BE PAINTED (EXAMPLE) | IMAGE NUMBER (EXAMPLE) |
|-----------------------------|--------------------------------|------------------------|
| 1 Outside Back              | Peonies                        | PE-1                   |
| PARTS TERMINOLOGY           | IMAGES TO BE PAINTED           | IMAGE NUMBER           |
| 1 Outside Back              |                                |                        |
| 2 Right Facing Outside Arm  |                                |                        |
| 3 Left Facing Outside Arm   |                                |                        |
| 4 Left Facing Inside Back   |                                |                        |
| 5 Center Facing Inside Back |                                |                        |
| 6 Right Facing Inside Back  |                                |                        |
| 7 Left Facing Inside Arm    |                                |                        |
| 8 Right Facing Inside Arm   |                                |                        |
| 9 Left Facing Cushion       |                                |                        |
| (10) Center Facing Cushion  |                                |                        |
| (11) Right Facing Cushion   |                                |                        |
| (12) Left Facing Seat       |                                |                        |
| (13) Center Facing Seat     |                                |                        |
| (14) Right Facing Seat      |                                |                        |
| (15) Left Facing Border     |                                |                        |
| (16) Center Facing Border   |                                |                        |
| (17) Right Facing Border    |                                |                        |
| (18) Left Facing Arm Panel  |                                |                        |
| (19) Right Facing Arm Panel |                                |                        |