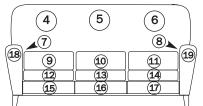

#### HAND PAINTED LEATHER ORDER FORM - SOFA

Please print this form and fax with your order to: 828-495-3021

Or email to: service@hancockandmoore.com

- 1 Outside Back
- 2 Right Facing Outside Arm
- (3) Left Facing Outside Arm
- 4 Left Facing Inside Back
- 5 Center Facing Inside Back
- (6) Right Facing Inside Back
- 7) Left Facing Inside Arm

- (8) Right Facing Inside Arm
- 9 Left Facing Cushion
- (10) Center Facing Seat
- (11) Right Facing Cushion
- (12) Left Facing Seat
- (13) Center Facing Seat
- (14) Right Facing Seat

- (15) Left Facing Border
- (16) Center Facing Border
- (17) Right Facing Border
- (18) Left Facing Arm Panel
- (19) Right Facing Arm Panel