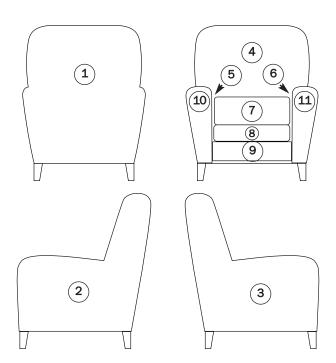

Please contact Hancock & Moore with any special order questions.

- (1) Outside Back
- (2) Right Facing Outside Arm
- (3) Left Facing Outside Arm
- (4) Inside Back
- (5) Left Facing Inside Arm
- 6 Right Facing Inside Arm
- 7 Cushion
- 8 Seat
- 9 Front Border
- (10) Left Facing Arm Panel
- (11) Right Facing Arm Panel

#### **Order Form**

| PARTS TERMINOLOGY (EXAMPLE) | IMAGES TO BE PAINTED (EXAMPLE) | IMAGE NUMBER (EXAMPLE) |
|-----------------------------|--------------------------------|------------------------|
| ① Outside Back              | Leonardo's Horse               | LH-1                   |
|                             |                                |                        |
| PARTS TERMINOLOGY           | IMAGES TO BE PAINTED           | IMAGE NUMBER           |
| 1 Outside Back              |                                |                        |
| 2 Right Facing Outside Arm  |                                |                        |
| 3 Left Facing Outside Arm   |                                |                        |
| 4 Inside Back               |                                |                        |
| 5 Left Facing Inside Arm    |                                |                        |
| 6 Right Facing Inside Arm   |                                |                        |
| 7 Cushion                   |                                |                        |
| 8 Seat                      |                                |                        |
| 9 Front Border              |                                |                        |
| 10 Left Facing Arm Panel    |                                |                        |
| (11) Right Facing Arm Panel |                                |                        |