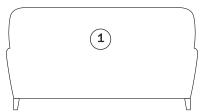

### HAND PAINTED LEATHER ORDER FORM - CHAIR

Please print this form and fax with your order to: 828-495-3021

Or email to: service@hancockandmoore.com

Place or draw any notes on this page. Some furniture designs vary, so use the key to aid in your description.

Please contact Hancock & Moore with any special order questions.

- (1) Outside Back
- (2) Right Facing Outside Arm
- (3) Left Facing Outside Arm
- (4) Inside Back
- (5) Left Facing Inside Arm
- 6 Right Facing Inside Arm
- 7 Cushion
- 8 Seat
- 9 Front Border
- (10) Left Facing Arm Panel
- (11) Right Facing Arm Panel