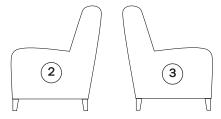

#### HAND PAINTED LEATHER ORDER FORM - LOVESEAT

Please print this form and fax with your order to: 828-495-3021

Or email to: service@hancockandmoore.com

- 1 Outside Back
- (2) Right Facing Outside Arm
- (3) Left Facing Outside Arm
- (4) Left Facing Inside Back
- (5) Right Facing Inside Back
- (6) Left Facing Inside Arm
- (7) Right Facing Inside Arm
- 8 Left Facing Cushion
- (9) Right Facing Cushion
- (10) Left Facing Seat
- (11) Right Facing Seat
- (12) Left Facing Border
- (13) Right Facing Border
- (14) Left Facing Arm Panel
- (15) Right Facing Arm Panel