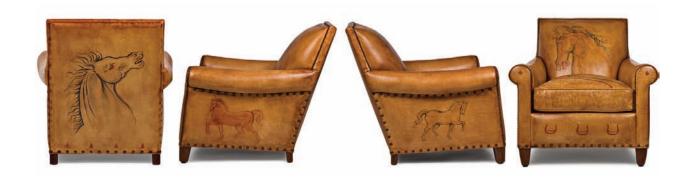

### HAND PAINTED LEATHER ORDER FORM - LEONARDO'S HORSE

Please print this form and fax with your order to: 828-495-3021

Or email to: service@hancockandmoore.com

LH-1

LH-2

LH-3

LH-4

LH-5

### HAND PAINTED LEATHER ORDER FORM - CHAIR

Please print this form and fax with your order to: 828-495-3021

Or email to: service@hancockandmoore.com

Place or draw any notes on this page. Some furniture designs vary, so use the key to aid in your description.

Please contact Hancock & Moore with any special order questions.

- (1) Outside Back
- (2) Right Facing Outside Arm
- (3) Left Facing Outside Arm
- (4) Inside Back
- (5) Left Facing Inside Arm
- 6 Right Facing Inside Arm
- 7 Cushion
- 8 Seat
- 9 Front Border
- (10) Left Facing Arm Panel
- (11) Right Facing Arm Panel

#### **Order Form**

| PARTS TERMINOLOGY (EXAMPLE) | IMAGES TO BE PAINTED (EXAMPLE) | IMAGE NUMBER (EXAMPLE) |
|-----------------------------|--------------------------------|------------------------|
| ① Outside Back              | Leonardo's Horse               | LH-1                   |
|                             |                                |                        |
| PARTS TERMINOLOGY           | IMAGES TO BE PAINTED           | IMAGE NUMBER           |
| 1 Outside Back              |                                |                        |
| 2 Right Facing Outside Arm  |                                |                        |
| 3 Left Facing Outside Arm   |                                |                        |
| 4 Inside Back               |                                |                        |
| 5 Left Facing Inside Arm    |                                |                        |
| 6 Right Facing Inside Arm   |                                |                        |
| 7 Cushion                   |                                |                        |
| 8 Seat                      |                                |                        |
| 9 Front Border              |                                |                        |
| 10 Left Facing Arm Panel    |                                |                        |
| (11) Right Facing Arm Panel |                                |                        |