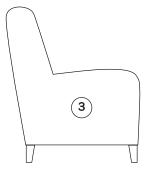

### HAND PAINTED LEATHER ORDER FORM - CHAIR

Please print this form and fax with your order to: 828-495-3021

Or email to: service@hancockandmoore.com

Place or draw any notes on this page. Some furniture designs vary, so use the key to aid in your description.

Please contact Hancock & Moore with any special order questions.

- (1) Outside Back
- (2) Right Facing Outside Arm
- (3) Left Facing Outside Arm
- (4) Inside Back
- (5) Left Facing Inside Arm
- 6 Right Facing Inside Arm
- 7 Cushion
- 8 Seat
- 9 Front Border
- (10) Left Facing Arm Panel
- (11) Right Facing Arm Panel

#### **Order Form**

| PARTS TERMINOLOGY (EXAMPLE) | IMAGES TO BE PAINTED (EXAMPLE) | IMAGE NUMBER (EXAMPLE) |
|-----------------------------|--------------------------------|------------------------|
| ① Outside Back              | Leonardo's Horse               | LH-1                   |
|                             |                                |                        |
| PARTS TERMINOLOGY           | IMAGES TO BE PAINTED           | IMAGE NUMBER           |
| 1 Outside Back              |                                |                        |
| 2 Right Facing Outside Arm  |                                |                        |
| 3 Left Facing Outside Arm   |                                |                        |
| 4 Inside Back               |                                |                        |
| 5 Left Facing Inside Arm    |                                |                        |
| 6 Right Facing Inside Arm   |                                |                        |
| 7 Cushion                   |                                |                        |
| 8 Seat                      |                                |                        |
| 9 Front Border              |                                |                        |
| 10 Left Facing Arm Panel    |                                |                        |
| (11) Right Facing Arm Panel |                                |                        |