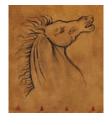

### HAND PAINTED LEATHER ORDER FORM - LEONARDO'S HORSE

Please print this form and fax with your order to: 828-495-3021

Or email to: service@hancockandmoore.com

LH-1

LH-2

LH-3

LH-4

LH-5

#### **Order Form**

| PARTS TERMINOLOGY (EXAMPLE) | IMAGES TO BE PAINTED (EXAMPLE) | IMAGE NUMBER (EXAMPLE) |
|-----------------------------|--------------------------------|------------------------|
| ① Outside Back              | Leonardo's Horse               | LH-1                   |
|                             |                                |                        |
| PARTS TERMINOLOGY           | IMAGES TO BE PAINTED           | IMAGE NUMBER           |
| 1 Outside Back              |                                |                        |
| 2 Right Facing Outside Arm  |                                |                        |
| 3 Left Facing Outside Arm   |                                |                        |
| 4 Inside Back               |                                |                        |
| 5 Left Facing Inside Arm    |                                |                        |
| 6 Right Facing Inside Arm   |                                |                        |
| 7 Cushion                   |                                |                        |
| 8 Seat                      |                                |                        |
| 9 Front Border              |                                |                        |
| 10 Left Facing Arm Panel    |                                |                        |
| (11) Right Facing Arm Panel |                                |                        |