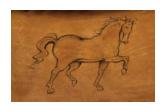

### HAND PAINTED LEATHER ORDER FORM - LEONARDO'S HORSE

Please print this form and fax with your order to: 828-495-3021

Or email to: service@hancockandmoore.com

LH-1

LH-2

LH-3

LH-4

LH-5

#### **Order Form**

| PARTS TERMINOLOGY (EXAMPLE) | IMAGES TO BE PAINTED (EXAMPLE) | IMAGE NUMBER (EXAMPLE) |
|-----------------------------|--------------------------------|------------------------|
| ① Outside Back              | Leonardo's Horse               | LH-1                   |
|                             |                                |                        |
| PARTS TERMINOLOGY           | IMAGES TO BE PAINTED           | IMAGE NUMBER           |
| 1 Outside Back              |                                |                        |
| 2 Right Facing Outside Arm  |                                |                        |
| 3 Left Facing Outside Arm   |                                |                        |
| 4 Inside Back               |                                |                        |
| 5 Left Facing Inside Arm    |                                |                        |
| 6 Right Facing Inside Arm   |                                |                        |
| 7 Cushion                   |                                |                        |
| 8 Seat                      |                                |                        |
| 9 Front Border              |                                |                        |
| 10 Left Facing Arm Panel    |                                |                        |
| (11) Right Facing Arm Panel |                                |                        |