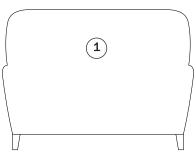

#### HAND PAINTED LEATHER ORDER FORM - LOVESEAT

Please print this form and fax with your order to: 828-495-3021

Or email to: service@hancockandmoore.com

- 1 Outside Back
- (2) Right Facing Outside Arm
- (3) Left Facing Outside Arm
- (4) Left Facing Inside Back
- (5) Right Facing Inside Back
- (6) Left Facing Inside Arm
- (7) Right Facing Inside Arm
- 8 Left Facing Cushion
- (9) Right Facing Cushion
- (10) Left Facing Seat
- (11) Right Facing Seat
- (12) Left Facing Border
- (13) Right Facing Border
- (14) Left Facing Arm Panel
- (15) Right Facing Arm Panel

#### **Order Form**

| PARTS TERMINOLOGY (EXAMPLE) | IMAGES TO BE PAINTED (EXAMPLE) | IMAGE NUMBER (EXAMPLE) |
|-----------------------------|--------------------------------|------------------------|
| ① Outside Back              | Leonardo's Horse               | LH-1                   |
| PARTS TERMINOLOGY           | IMAGES TO BE PAINTED           | IMAGE NUMBER           |
| 1 Outside Back              |                                |                        |
| 2 Right Facing Outside Arm  |                                |                        |
| 3 Left Facing Outside Arm   |                                |                        |
| 4 Left Facing Inside Back   |                                |                        |
| 5 Right Facing Inside Back  |                                |                        |
| 6 Left Facing Inside Arm    |                                |                        |
| 7 Right Facing Inside Arm   |                                |                        |
| 8 Left Facing Cushion       |                                |                        |
| Right Facing Cushion        |                                |                        |
| 10 Left Facing Seat         |                                |                        |
| 11 Right Facing Seat        |                                |                        |
| 12) Left Facing Border      |                                |                        |
| 13) Right Facing Border     |                                |                        |
| 14 Left Facing Arm Panel    |                                |                        |
| 15) Right Facing Arm Panel  |                                |                        |