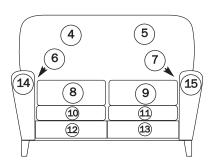

#### HAND PAINTED LEATHER ORDER FORM - LOVESEAT

Please print this form and fax with your order to: 828-495-3021

Or email to: service@hancockandmoore.com

- 1 Outside Back
- (2) Right Facing Outside Arm
- (3) Left Facing Outside Arm
- (4) Left Facing Inside Back
- (5) Right Facing Inside Back
- (6) Left Facing Inside Arm
- (7) Right Facing Inside Arm
- 8 Left Facing Cushion
- (9) Right Facing Cushion
- (10) Left Facing Seat
- (11) Right Facing Seat
- (12) Left Facing Border
- (13) Right Facing Border
- (14) Left Facing Arm Panel
- (15) Right Facing Arm Panel

#### **Order Form**

| PARTS TERMINOLOGY (EXAMPLE) | IMAGES TO BE PAINTED (EXAMPLE) | IMAGE NUMBER (EXAMPLE) |
|-----------------------------|--------------------------------|------------------------|
| ① Outside Back              | Leonardo's Horse               | LH-1                   |
| PARTS TERMINOLOGY           | IMAGES TO BE PAINTED           | IMAGE NUMBER           |
| 1 Outside Back              |                                |                        |
| 2 Right Facing Outside Arm  |                                |                        |
| 3 Left Facing Outside Arm   |                                |                        |
| 4 Left Facing Inside Back   |                                |                        |
| 5 Right Facing Inside Back  |                                |                        |
| 6 Left Facing Inside Arm    |                                |                        |
| 7 Right Facing Inside Arm   |                                |                        |
| 8 Left Facing Cushion       |                                |                        |
| Right Facing Cushion        |                                |                        |
| 10 Left Facing Seat         |                                |                        |
| 11 Right Facing Seat        |                                |                        |
| 12) Left Facing Border      |                                |                        |
| 13) Right Facing Border     |                                |                        |
| 14 Left Facing Arm Panel    |                                |                        |
| 15) Right Facing Arm Panel  |                                |                        |