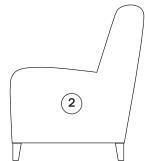

### HAND PAINTED LEATHER ORDER FORM - CHAIR

Please print this form and fax with your order to: 828-495-3021

Or email to: service@hancockandmoore.com

Place or draw any notes on this page. Some furniture designs vary, so use the key to aid in your description.

Please contact Hancock & Moore with any special order questions.

- (1) Outside Back
- (2) Right Facing Outside Arm
- (3) Left Facing Outside Arm
- (4) Inside Back
- (5) Left Facing Inside Arm
- 6 Right Facing Inside Arm
- 7 Cushion
- 8 Seat
- 9 Front Border
- (10) Left Facing Arm Panel
- (11) Right Facing Arm Panel

#### **Order Form**

| PARTS TERMINOLOGY (EXAMPLE) | IMAGES TO BE PAINTED (EXAMPLE) | IMAGE NUMBER (EXAMPLE) |
|-----------------------------|--------------------------------|------------------------|
| ① Outside Back              | Leonardo's Horse               | LH-1                   |
|                             |                                |                        |
| PARTS TERMINOLOGY           | IMAGES TO BE PAINTED           | IMAGE NUMBER           |
| 1 Outside Back              |                                |                        |
| 2 Right Facing Outside Arm  |                                |                        |
| 3 Left Facing Outside Arm   |                                |                        |
| 4 Inside Back               |                                |                        |
| 5 Left Facing Inside Arm    |                                |                        |
| 6 Right Facing Inside Arm   |                                |                        |
| 7 Cushion                   |                                |                        |
| 8 Seat                      |                                |                        |
| 9 Front Border              |                                |                        |
| 10 Left Facing Arm Panel    |                                |                        |
| (11) Right Facing Arm Panel |                                |                        |