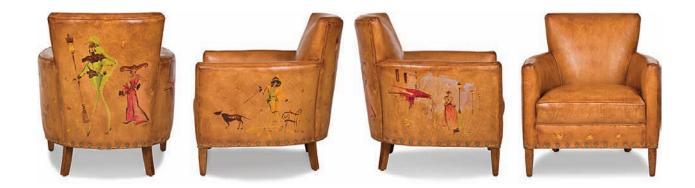

### HAND PAINTED LEATHER ORDER FORM - PARISIAN STROLL

Please print this form and fax with your order to: 828-495-3021

Or email to: service@hancockandmoore.com

PS-1 PS-2 PS-3 PS-4

| Customer Name:             |  |  |
|----------------------------|--|--|
|                            |  |  |
| Match to Purchase Order #: |  |  |
|                            |  |  |
| Contact:                   |  |  |
|                            |  |  |
| Date:                      |  |  |

### HAND PAINTED LEATHER ORDER FORM - CHAIR

Please print this form and fax with your order to: 828-495-3021

Or email to: service@hancockandmoore.com

Place or draw any notes on this page. Some furniture designs vary, so use the key to aid in your description.

Please contact Hancock & Moore with any special order questions.

- (1) Outside Back
- (2) Right Facing Outside Arm
- (3) Left Facing Outside Arm
- (4) Inside Back
- (5) Left Facing Inside Arm
- 6 Right Facing Inside Arm
- (7) Cushion
- 8 Seat
- (9) Front Border
- (10) Left Facing Arm Panel
- (11) Right Facing Arm Panel