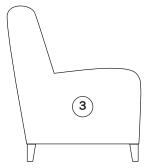

### HAND PAINTED LEATHER ORDER FORM - CHAIR

Please print this form and fax with your order to: 828-495-3021

Or email to: service@hancockandmoore.com

Place or draw any notes on this page. Some furniture designs vary, so use the key to aid in your description.

Please contact Hancock & Moore with any special order questions.

- (1) Outside Back
- (2) Right Facing Outside Arm
- (3) Left Facing Outside Arm
- (4) Inside Back
- (5) Left Facing Inside Arm
- 6 Right Facing Inside Arm
- (7) Cushion
- 8 Seat
- (9) Front Border
- (10) Left Facing Arm Panel
- (11) Right Facing Arm Panel