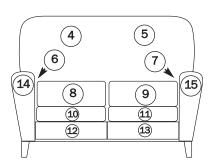

#### HAND PAINTED LEATHER ORDER FORM - LOVESEAT

Please print this form and fax with your order to: 828-495-3021

Or email to: service@hancockandmoore.com

- (1) Outside Back
- (2) Right Facing Outside Arm
- (3) Left Facing Outside Arm
- 4 Left Facing Inside Back
- 5) Right Facing Inside Back
- (6) Left Facing Inside Arm
- (7) Right Facing Inside Arm
- 8 Left Facing Cushion
- (9) Right Facing Cushion
- (10) Left Facing Seat
- (11) Right Facing Seat
- (12) Left Facing Border
- (13) Right Facing Border
- (14) Left Facing Arm Panel
- (15) Right Facing Arm Panel

#### **Order Form**

| PARTS TERMINOLOGY (EXAMPLE) | IMAGES TO BE PAINTED (EXAMPLE) | IMAGE NUMBER (EXAMPLE) |
|-----------------------------|--------------------------------|------------------------|
| ① Outside Back              | Parisian Stroll                | PS-1                   |
| PARTS TERMINOLOGY           | IMAGES TO BE PAINTED           | IMAGE NUMBER           |
| 1 Outside Back              |                                |                        |
| 2 Right Facing Outside Arm  |                                |                        |
| 3 Left Facing Outside Arm   |                                |                        |
| 4 Left Facing Inside Back   |                                |                        |
| 5 Right Facing Inside Back  |                                |                        |
| 6 Left Facing Inside Arm    |                                |                        |
| 7 Right Facing Inside Arm   |                                |                        |
| 8 Left Facing Cushion       |                                |                        |
| Right Facing Cushion        |                                |                        |
| 10 Left Facing Seat         |                                |                        |
| 11) Right Facing Seat       |                                |                        |
| 12 Left Facing Border       |                                |                        |
| 13 Right Facing Border      |                                |                        |
| 14 Left Facing Arm Panel    |                                |                        |
| 15) Right Facing Arm Panel  |                                |                        |