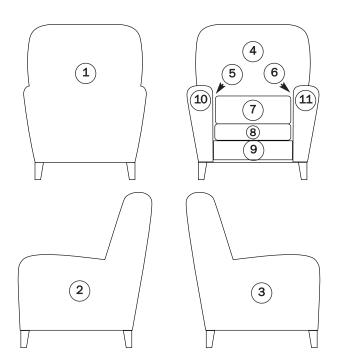

Please contact Hancock & Moore with any special order questions.

- (1) Outside Back
- (2) Right Facing Outside Arm
- (3) Left Facing Outside Arm
- (4) Inside Back
- (5) Left Facing Inside Arm
- 6 Right Facing Inside Arm
- (7) Cushion
- 8 Seat
- (9) Front Border
- (10) Left Facing Arm Panel
- (11) Right Facing Arm Panel

#### **Order Form**

| PARTS TERMINOLOGY (EXAMPLE) | IMAGES TO BE PAINTED (EXAMPLE) | IMAGE NUMBER (EXAMPLE) |
|-----------------------------|--------------------------------|------------------------|
| ① Outside Back              | Parisian Stroll                | PS-1                   |
|                             |                                |                        |
| PARTS TERMINOLOGY           | IMAGES TO BE PAINTED           | IMAGE NUMBER           |
| 1 Outside Back              |                                |                        |
| 2 Right Facing Outside Arm  |                                |                        |
| 3 Left Facing Outside Arm   |                                |                        |
| 4 Inside Back               |                                |                        |
| 5 Left Facing Inside Arm    |                                |                        |
| 6 Right Facing Inside Arm   |                                |                        |
| 7 Cushion                   |                                |                        |
| 8 Seat                      |                                |                        |
| 9 Front Border              |                                |                        |
| 10 Left Facing Arm Panel    |                                |                        |
| (11) Right Facing Arm Panel |                                |                        |