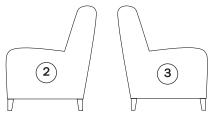

### HAND PAINTED LEATHER ORDER FORM - CHAIR

Please print this form and fax with your order to: 828-495-3021

Or email to: service@hancockandmoore.com

Place or draw any notes on this page. Some furniture designs vary, so use the key to aid in your description.

Please contact Hancock & Moore with any special order questions.

- (1) Outside Back
- (2) Right Facing Outside Arm
- (3) Left Facing Outside Arm
- (4) Inside Back
- (5) Left Facing Inside Arm
- 6 Right Facing Inside Arm
- (7) Cushion
- 8 Seat
- (9) Front Border
- (10) Left Facing Arm Panel
- (11) Right Facing Arm Panel