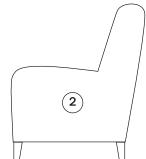

### HAND PAINTED LEATHER ORDER FORM - CHAIR

Please print this form and fax with your order to: 828-495-3021

Or email to: service@hancockandmoore.com

Place or draw any notes on this page. Some furniture designs vary, so use the key to aid in your description.

Please contact Hancock & Moore with any special order questions.

- (1) Outside Back
- (2) Right Facing Outside Arm
- (3) Left Facing Outside Arm
- (4) Inside Back
- (5) Left Facing Inside Arm
- 6 Right Facing Inside Arm
- (7) Cushion
- 8 Seat
- (9) Front Border
- (10) Left Facing Arm Panel
- (11) Right Facing Arm Panel