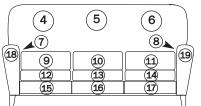

#### HAND PAINTED LEATHER ORDER FORM - SOFA

Please print this form and fax with your order to: 828-495-3021 Or email to: service@hancockandmoore.com

- (1) Outside Back
- (2) Right Facing Outside Arm
- (3) Left Facing Outside Arm
- 4 Left Facing Inside Back
- (5) Center Facing Inside Back
- 6 Right Facing Inside Back
- 7) Left Facing Inside Arm

- (8) Right Facing Inside Arm
- (9) Left Facing Cushion
- (10) Center Facing Seat
- (11) Right Facing Cushion
- (12) Left Facing Seat
- (13) Center Facing Seat
- (14) Right Facing Seat

- (15) Left Facing Border
- (16) Center Facing Border
- (17) Right Facing Border
- (18) Left Facing Arm Panel
- (19) Right Facing Arm Panel