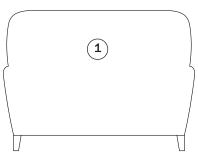

Please contact Hancock & Moore with any special order questions.

- (1) Outside Back
- (2) Right Facing Outside Arm
- (3) Left Facing Outside Arm
- (4) Inside Back
- (5) Left Facing Inside Arm
- 6 Right Facing Inside Arm
- (7) Cushion
- 8 Seat
- (9) Front Border
- (10) Left Facing Arm Panel
- (11) Right Facing Arm Panel