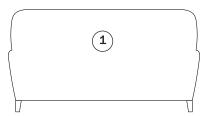

#### HAND PAINTED LEATHER ORDER FORM - LOVESEAT

Please print this form and fax with your order to: 828-495-3021

Or email to: service@hancockandmoore.com

- (1) Outside Back
- (2) Right Facing Outside Arm
- (3) Left Facing Outside Arm
- 4 Left Facing Inside Back
- 5) Right Facing Inside Back
- (6) Left Facing Inside Arm
- (7) Right Facing Inside Arm
- 8 Left Facing Cushion
- (9) Right Facing Cushion
- (10) Left Facing Seat
- (11) Right Facing Seat
- (12) Left Facing Border
- (13) Right Facing Border
- (14) Left Facing Arm Panel
- (15) Right Facing Arm Panel